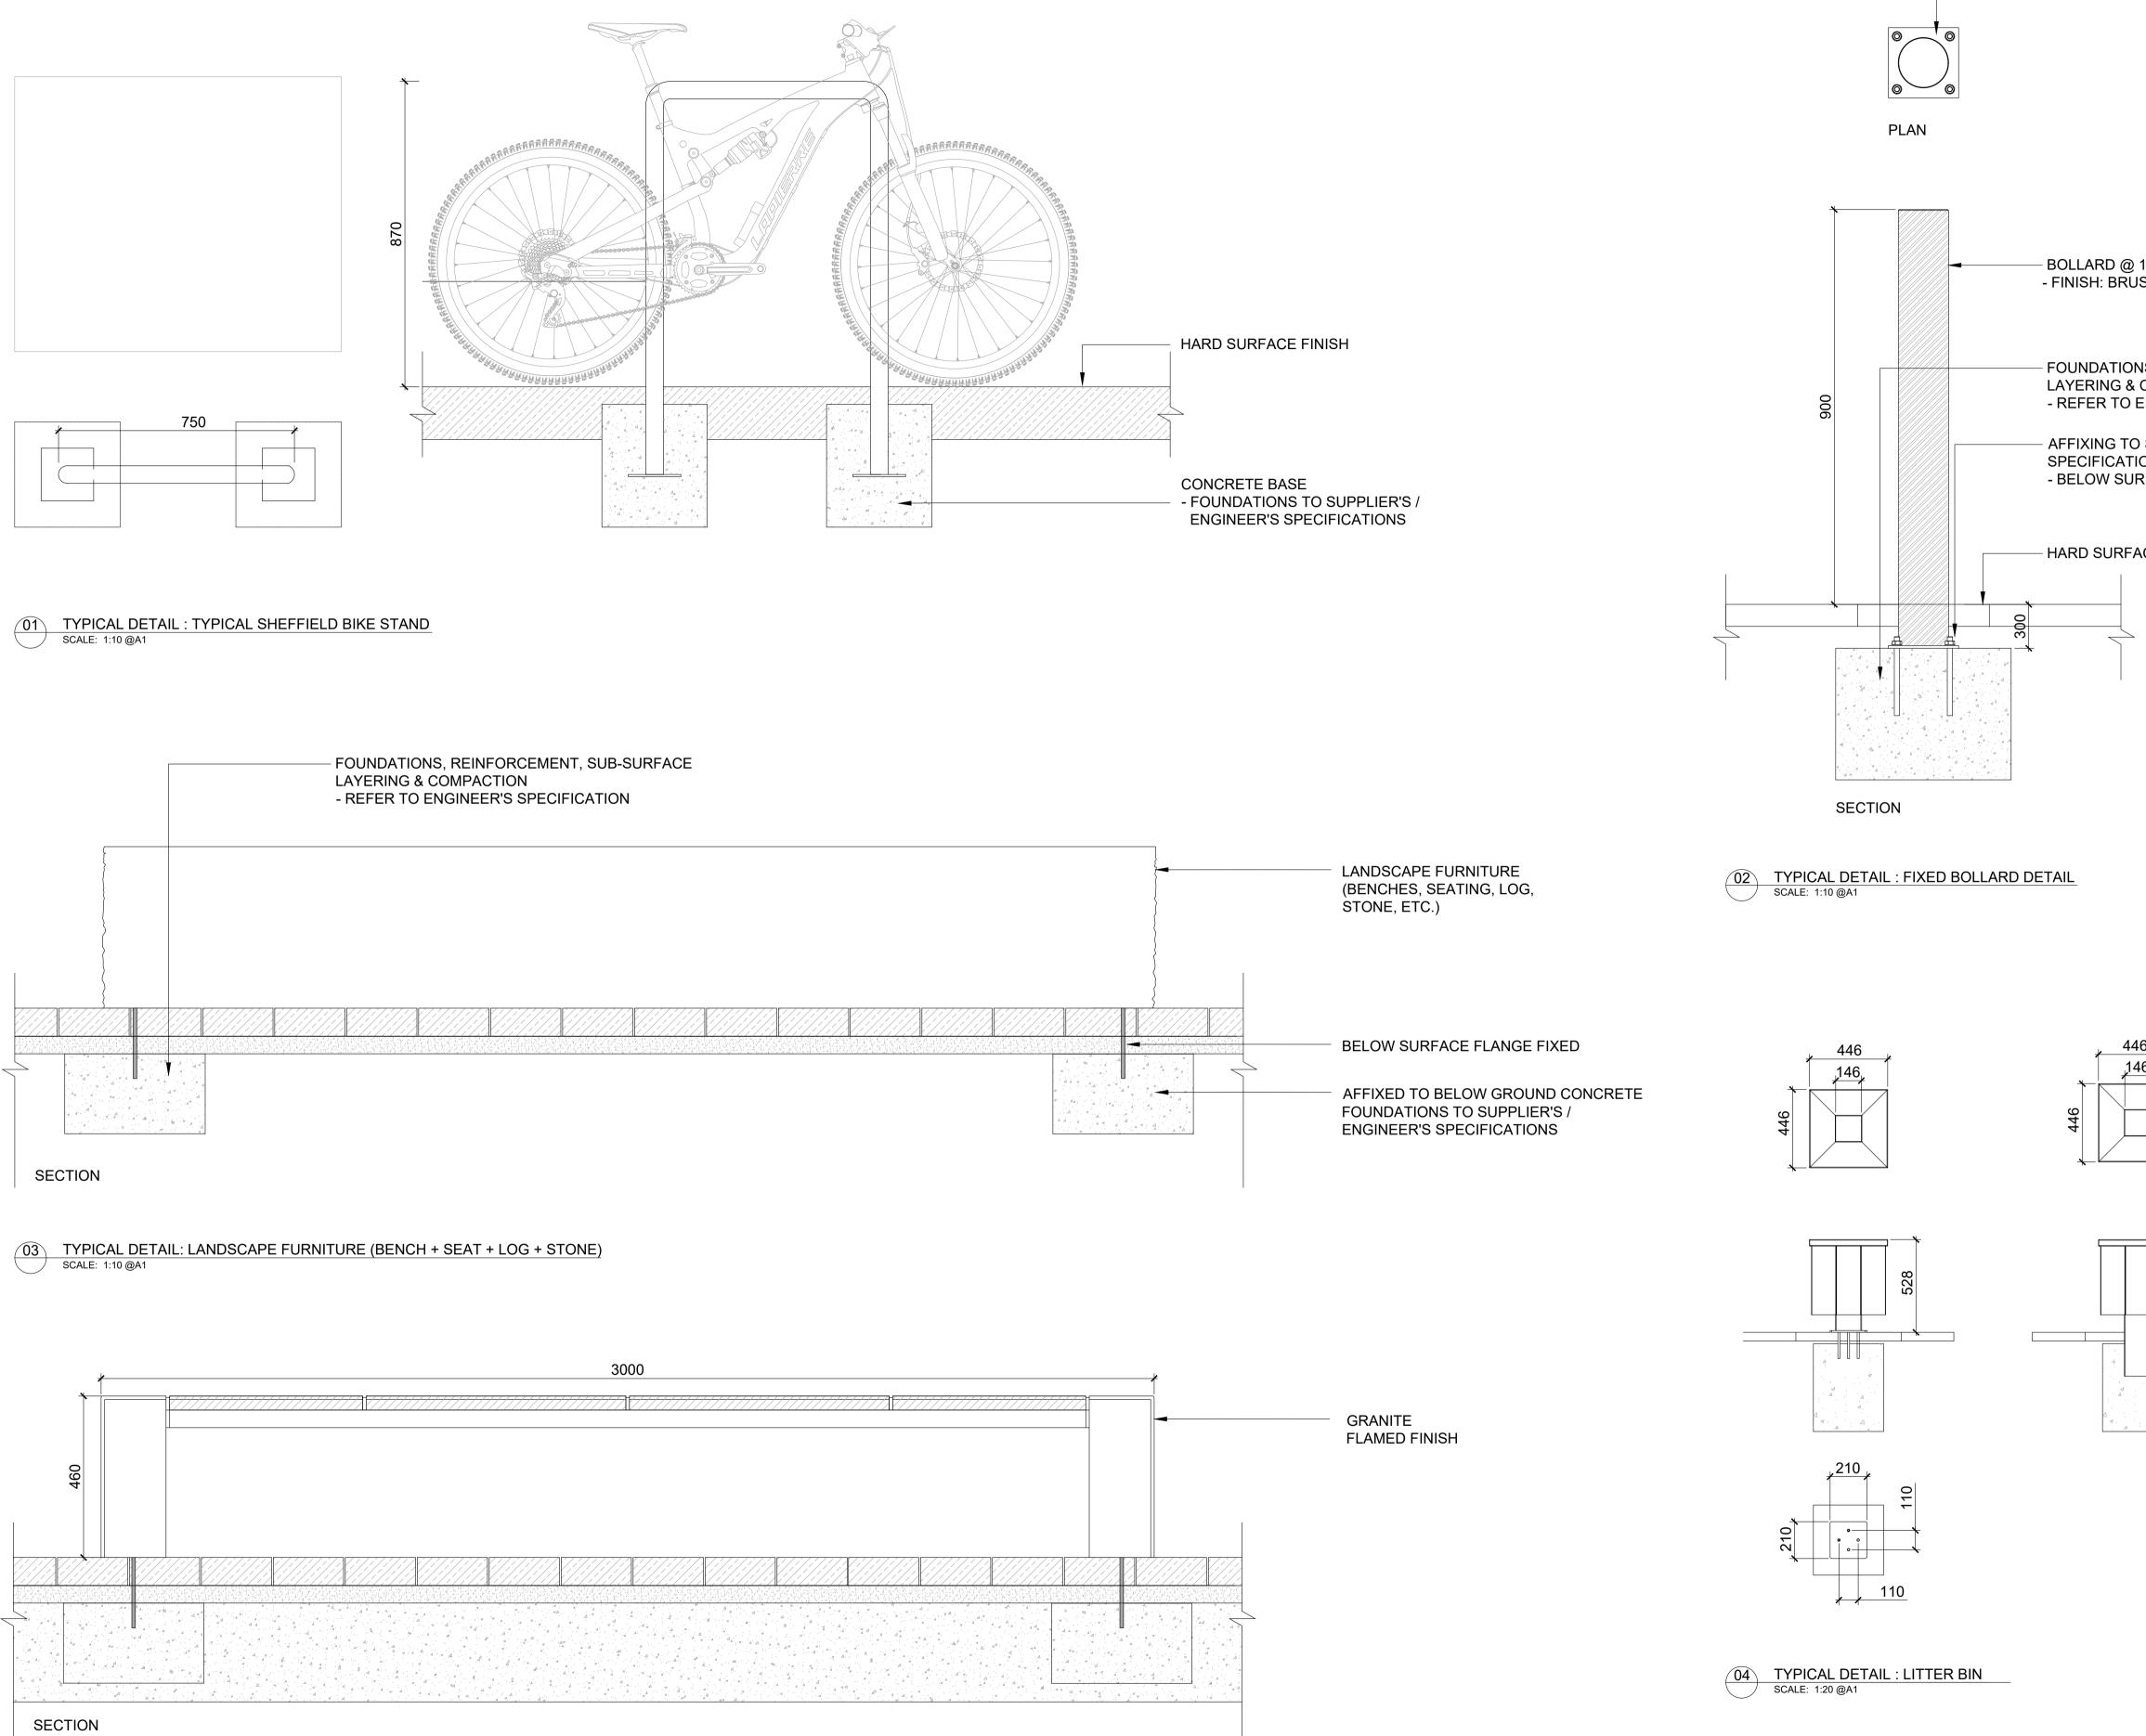

|                                                                                                           | NOTE<br>ALL DIMENSIONS TO BE CHECKED ON SITE<br>NO DIMENSIONS TO BE SCALED FROM THIS DRAWING<br>THIS DRAWING IS TO BE READ IN CONJUNCTION WITH<br>RELEVANT CONSULTANTS DRAWINGS<br>NO PART OF THIS DOCUMENT MAY BE RE-PRODUCED OR                      |
|-----------------------------------------------------------------------------------------------------------|--------------------------------------------------------------------------------------------------------------------------------------------------------------------------------------------------------------------------------------------------------|
| – AFFIXING TO SUPPLIER'S<br>SPECIFICATIONS                                                                | TRANSMITTED IN ANY FORM OR STORED IN ANY RETRIEVAL<br>SYSTEM OF ANY NATURE WITHOUT THE WRITTEN PERMISSION<br>OF THE LANDSCAPE ARCHITECT AS COPYRIGHT HOLDER EXCEPT<br>AS AGREED FOR USE ON THE PROJECT FOR WHICH THE<br>DOCUMENT WAS ORIGINALLY ISSUED |
|                                                                                                           | APPLICANT: LISCOVE LIMITED                                                                                                                                                                                                                             |
|                                                                                                           | ARCHITECTS: MCORM ARCHITECTS                                                                                                                                                                                                                           |
|                                                                                                           |                                                                                                                                                                                                                                                        |
| - BOLLARD @ 1200mm LONG<br>- FINISH: BRUSHED STAINLESS STEEL                                              |                                                                                                                                                                                                                                                        |
| - FOUNDATIONS, REINFORCEMENT, SUB-SURFACE<br>LAYERING & COMPACTION<br>- REFER TO ENGINEER'S SPECIFICATION |                                                                                                                                                                                                                                                        |
| - AFFIXING TO SUPPLIER'S<br>SPECIFICATIONS<br>- BELOW SURFACE FLANGE FIXED                                |                                                                                                                                                                                                                                                        |
| - HARD SURFACE FINISH                                                                                     |                                                                                                                                                                                                                                                        |
|                                                                                                           |                                                                                                                                                                                                                                                        |
|                                                                                                           |                                                                                                                                                                                                                                                        |
|                                                                                                           |                                                                                                                                                                                                                                                        |
| <u>ETAIL</u>                                                                                              |                                                                                                                                                                                                                                                        |
|                                                                                                           |                                                                                                                                                                                                                                                        |
| 446 k                                                                                                     |                                                                                                                                                                                                                                                        |
| 946                                                                                                       |                                                                                                                                                                                                                                                        |
|                                                                                                           |                                                                                                                                                                                                                                                        |
|                                                                                                           |                                                                                                                                                                                                                                                        |
|                                                                                                           |                                                                                                                                                                                                                                                        |
|                                                                                                           |                                                                                                                                                                                                                                                        |
|                                                                                                           |                                                                                                                                                                                                                                                        |
|                                                                                                           | REVISIONS:      Job No.    30A6A    Drawn By    AC, BA, RM      Dwg No.    L1-904_1    Checked By    JM                                                                                                                                                |
|                                                                                                           | Scale  INDICATED@A1  Date  2024    JOB DESCRIPTION                                                                                                                                                                                                     |
|                                                                                                           | Site  KILTERNAN    Project  KILTERNAN VILLAGE LRD                                                                                                                                                                                                      |
|                                                                                                           | Title HARD LANDSCAPE DETAILS<br>- ELEMENTS & FURNITURE - SHEET 1 OF 5                                                                                                                                                                                  |
|                                                                                                           | Architects 33 Rock Road, Williamstown, Blackrock, Co. Dublin<br>Telephones : 2121 800 Fax :2121 007 E mail : info@nmp.ie                                                                                                                               |