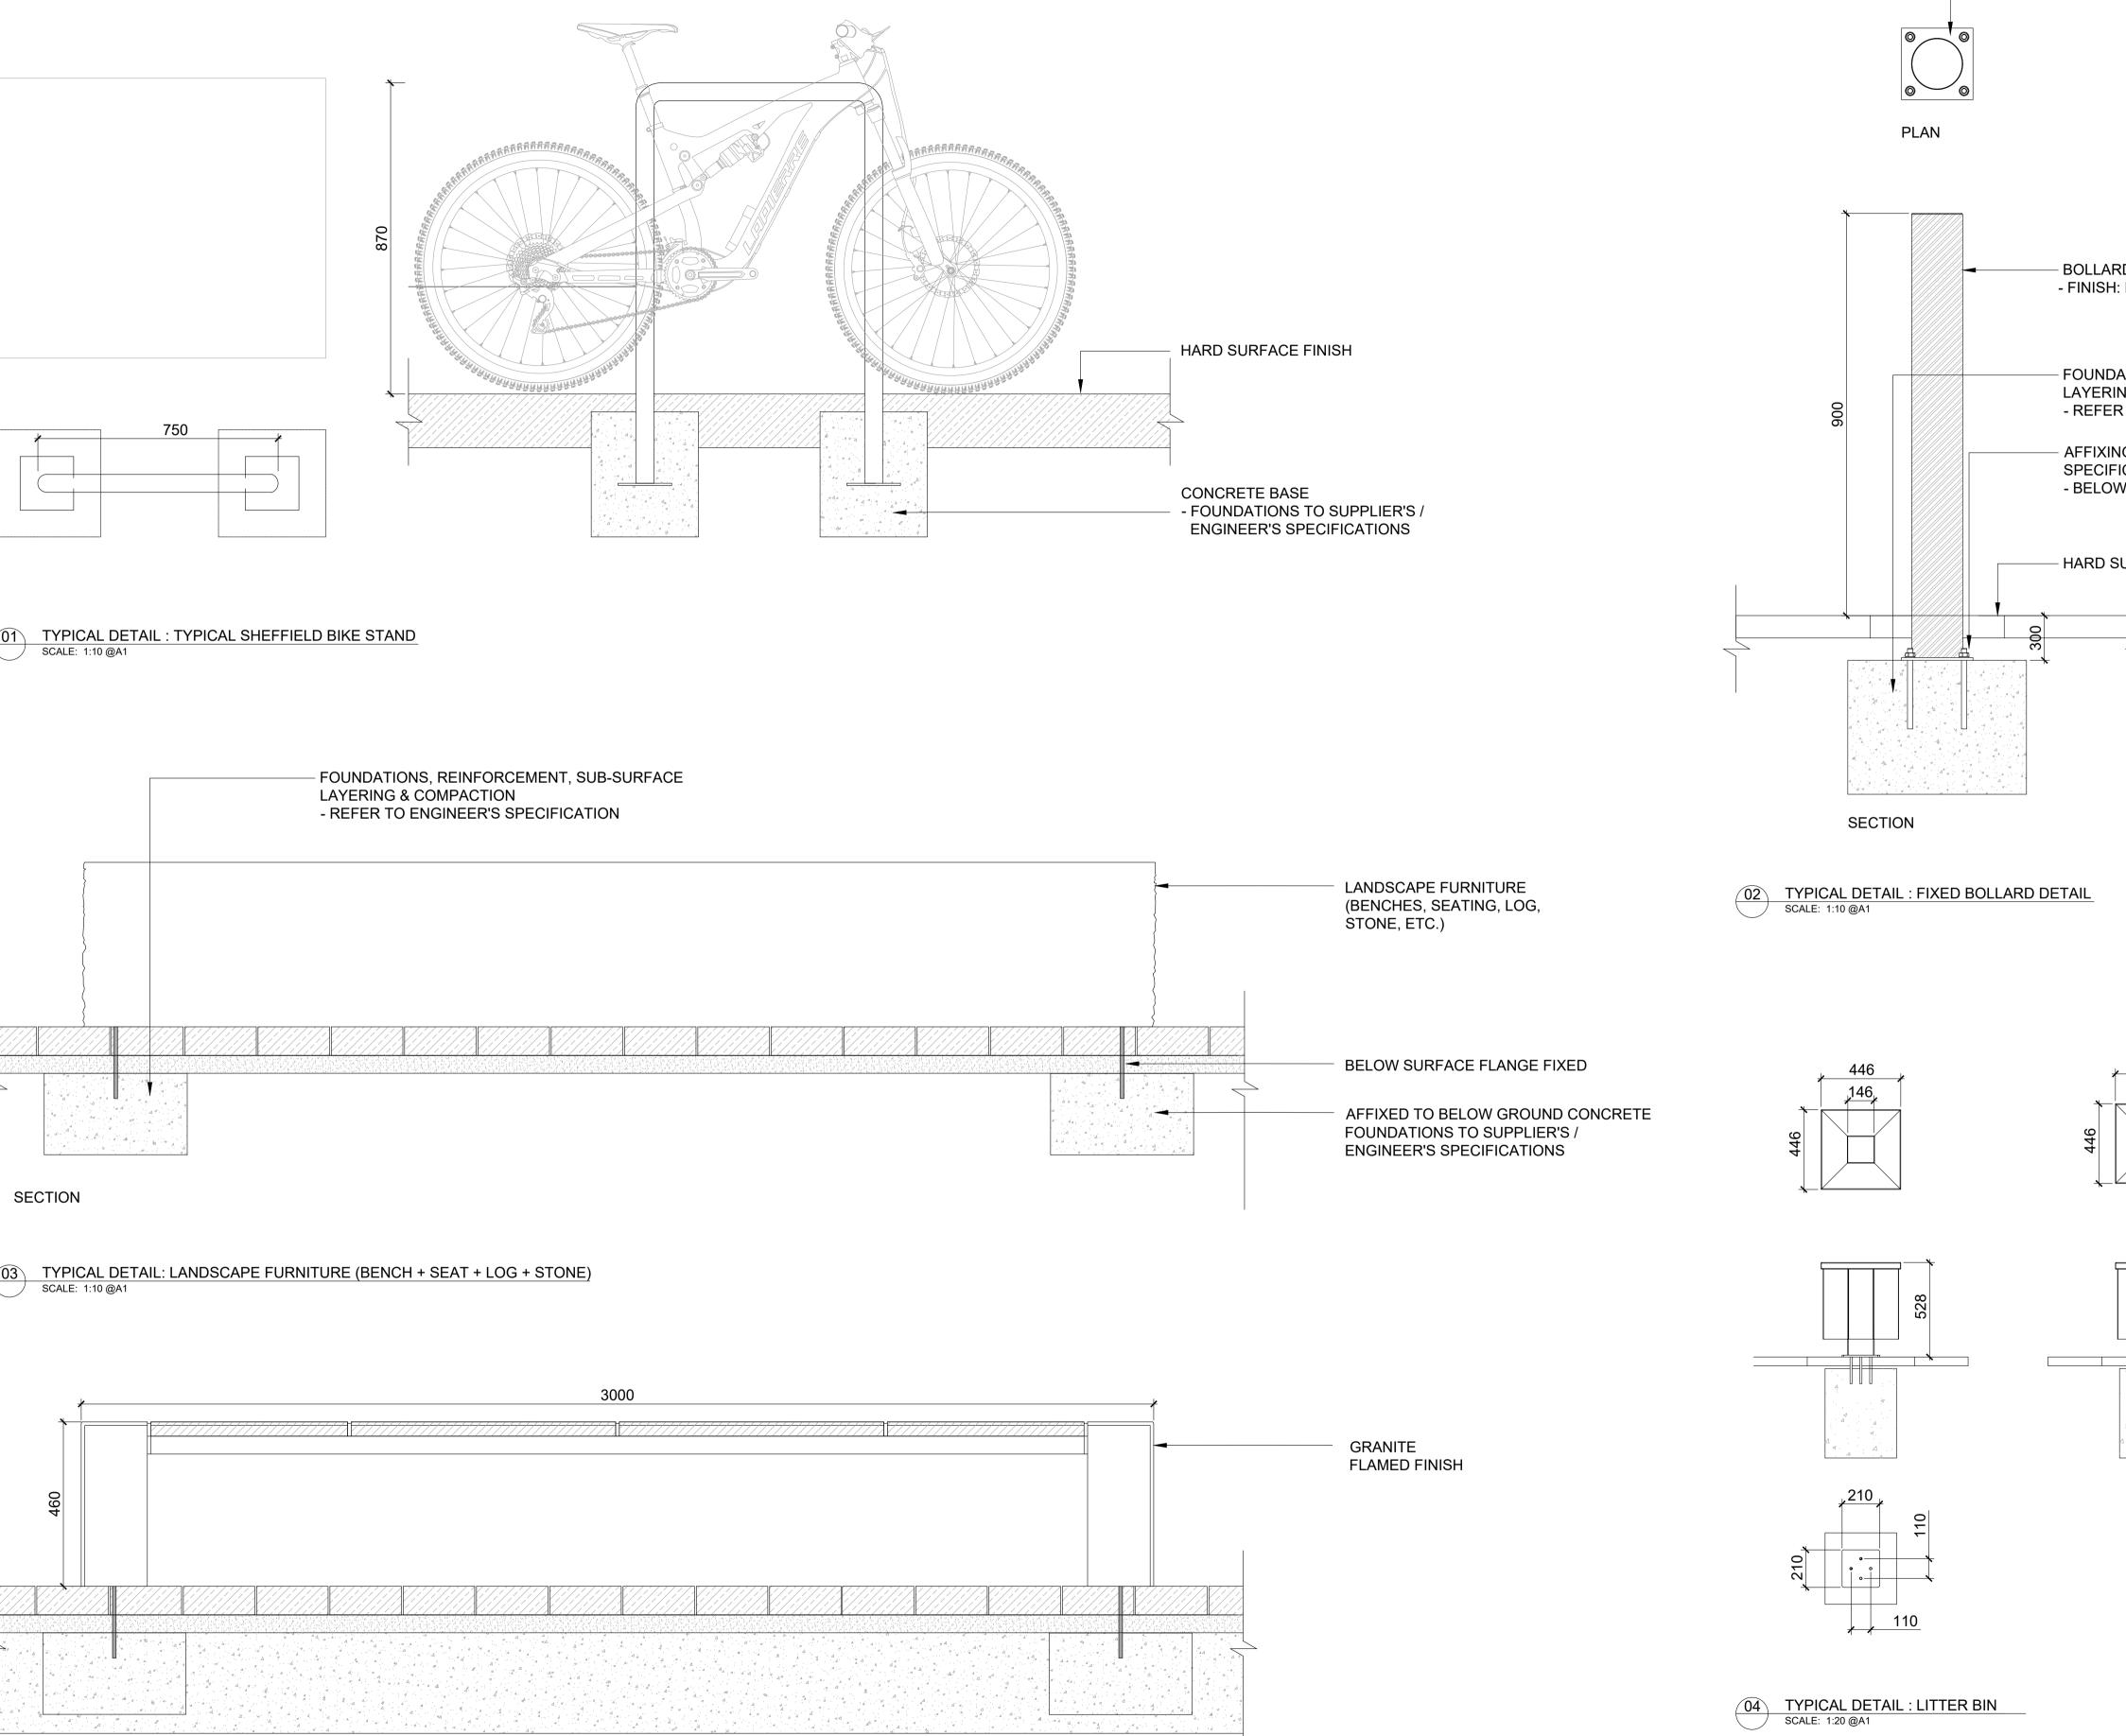

|                                                                                                           | NOTE<br>ALL DIMENSIONS TO BE CHECKED ON SITE<br>NO DIMENSIONS TO BE SCALED FROM THIS DRAWING<br>THIS DRAWING IS TO BE READ IN CONJUNCTION WITH<br>RELEVANT CONSULTANTS DRAWINGS<br>NO PART OF THIS DOCUMENT MAY BE RE-PRODUCED OR                      |
|-----------------------------------------------------------------------------------------------------------|--------------------------------------------------------------------------------------------------------------------------------------------------------------------------------------------------------------------------------------------------------|
| – AFFIXING TO SUPPLIER'S<br>SPECIFICATIONS                                                                | TRANSMITTED IN ANY FORM OR STORED IN ANY RETRIEVAL<br>SYSTEM OF ANY NATURE WITHOUT THE WRITTEN PERMISSION<br>OF THE LANDSCAPE ARCHITECT AS COPYRIGHT HOLDER EXCEPT<br>AS AGREED FOR USE ON THE PROJECT FOR WHICH THE<br>DOCUMENT WAS ORIGINALLY ISSUED |
|                                                                                                           | APPLICANT: LISCOVE LIMITED                                                                                                                                                                                                                             |
|                                                                                                           | ARCHITECTS: MCORM ARCHITECTS                                                                                                                                                                                                                           |
|                                                                                                           |                                                                                                                                                                                                                                                        |
| - BOLLARD @ 1200mm LONG<br>- FINISH: BRUSHED STAINLESS STEEL                                              |                                                                                                                                                                                                                                                        |
| - FOUNDATIONS, REINFORCEMENT, SUB-SURFACE<br>LAYERING & COMPACTION<br>- REFER TO ENGINEER'S SPECIFICATION |                                                                                                                                                                                                                                                        |
| - AFFIXING TO SUPPLIER'S<br>SPECIFICATIONS<br>- BELOW SURFACE FLANGE FIXED                                |                                                                                                                                                                                                                                                        |
| - HARD SURFACE FINISH                                                                                     |                                                                                                                                                                                                                                                        |
|                                                                                                           |                                                                                                                                                                                                                                                        |
|                                                                                                           |                                                                                                                                                                                                                                                        |
|                                                                                                           |                                                                                                                                                                                                                                                        |
| <u>ETAIL</u>                                                                                              |                                                                                                                                                                                                                                                        |
|                                                                                                           |                                                                                                                                                                                                                                                        |
| 446 k                                                                                                     |                                                                                                                                                                                                                                                        |
| 946                                                                                                       |                                                                                                                                                                                                                                                        |
|                                                                                                           |                                                                                                                                                                                                                                                        |
|                                                                                                           |                                                                                                                                                                                                                                                        |
|                                                                                                           |                                                                                                                                                                                                                                                        |
|                                                                                                           |                                                                                                                                                                                                                                                        |
|                                                                                                           |                                                                                                                                                                                                                                                        |
|                                                                                                           | REVISIONS:      Job No.    30A6A    Drawn By    AC, BA, RM      Dwg No.    L1-904_1    Checked By    JM                                                                                                                                                |
|                                                                                                           | Scale  INDICATED@A1  Date  2024    JOB DESCRIPTION                                                                                                                                                                                                     |
|                                                                                                           | Site  KILTERNAN    Project  KILTERNAN VILLAGE LRD                                                                                                                                                                                                      |
|                                                                                                           | Title HARD LANDSCAPE DETAILS<br>- ELEMENTS & FURNITURE - SHEET 1 OF 5                                                                                                                                                                                  |
|                                                                                                           | Architects 33 Rock Road, Williamstown, Blackrock, Co. Dublin<br>Telephones : 2121 800 Fax :2121 007 E mail : info@nmp.ie                                                                                                                               |