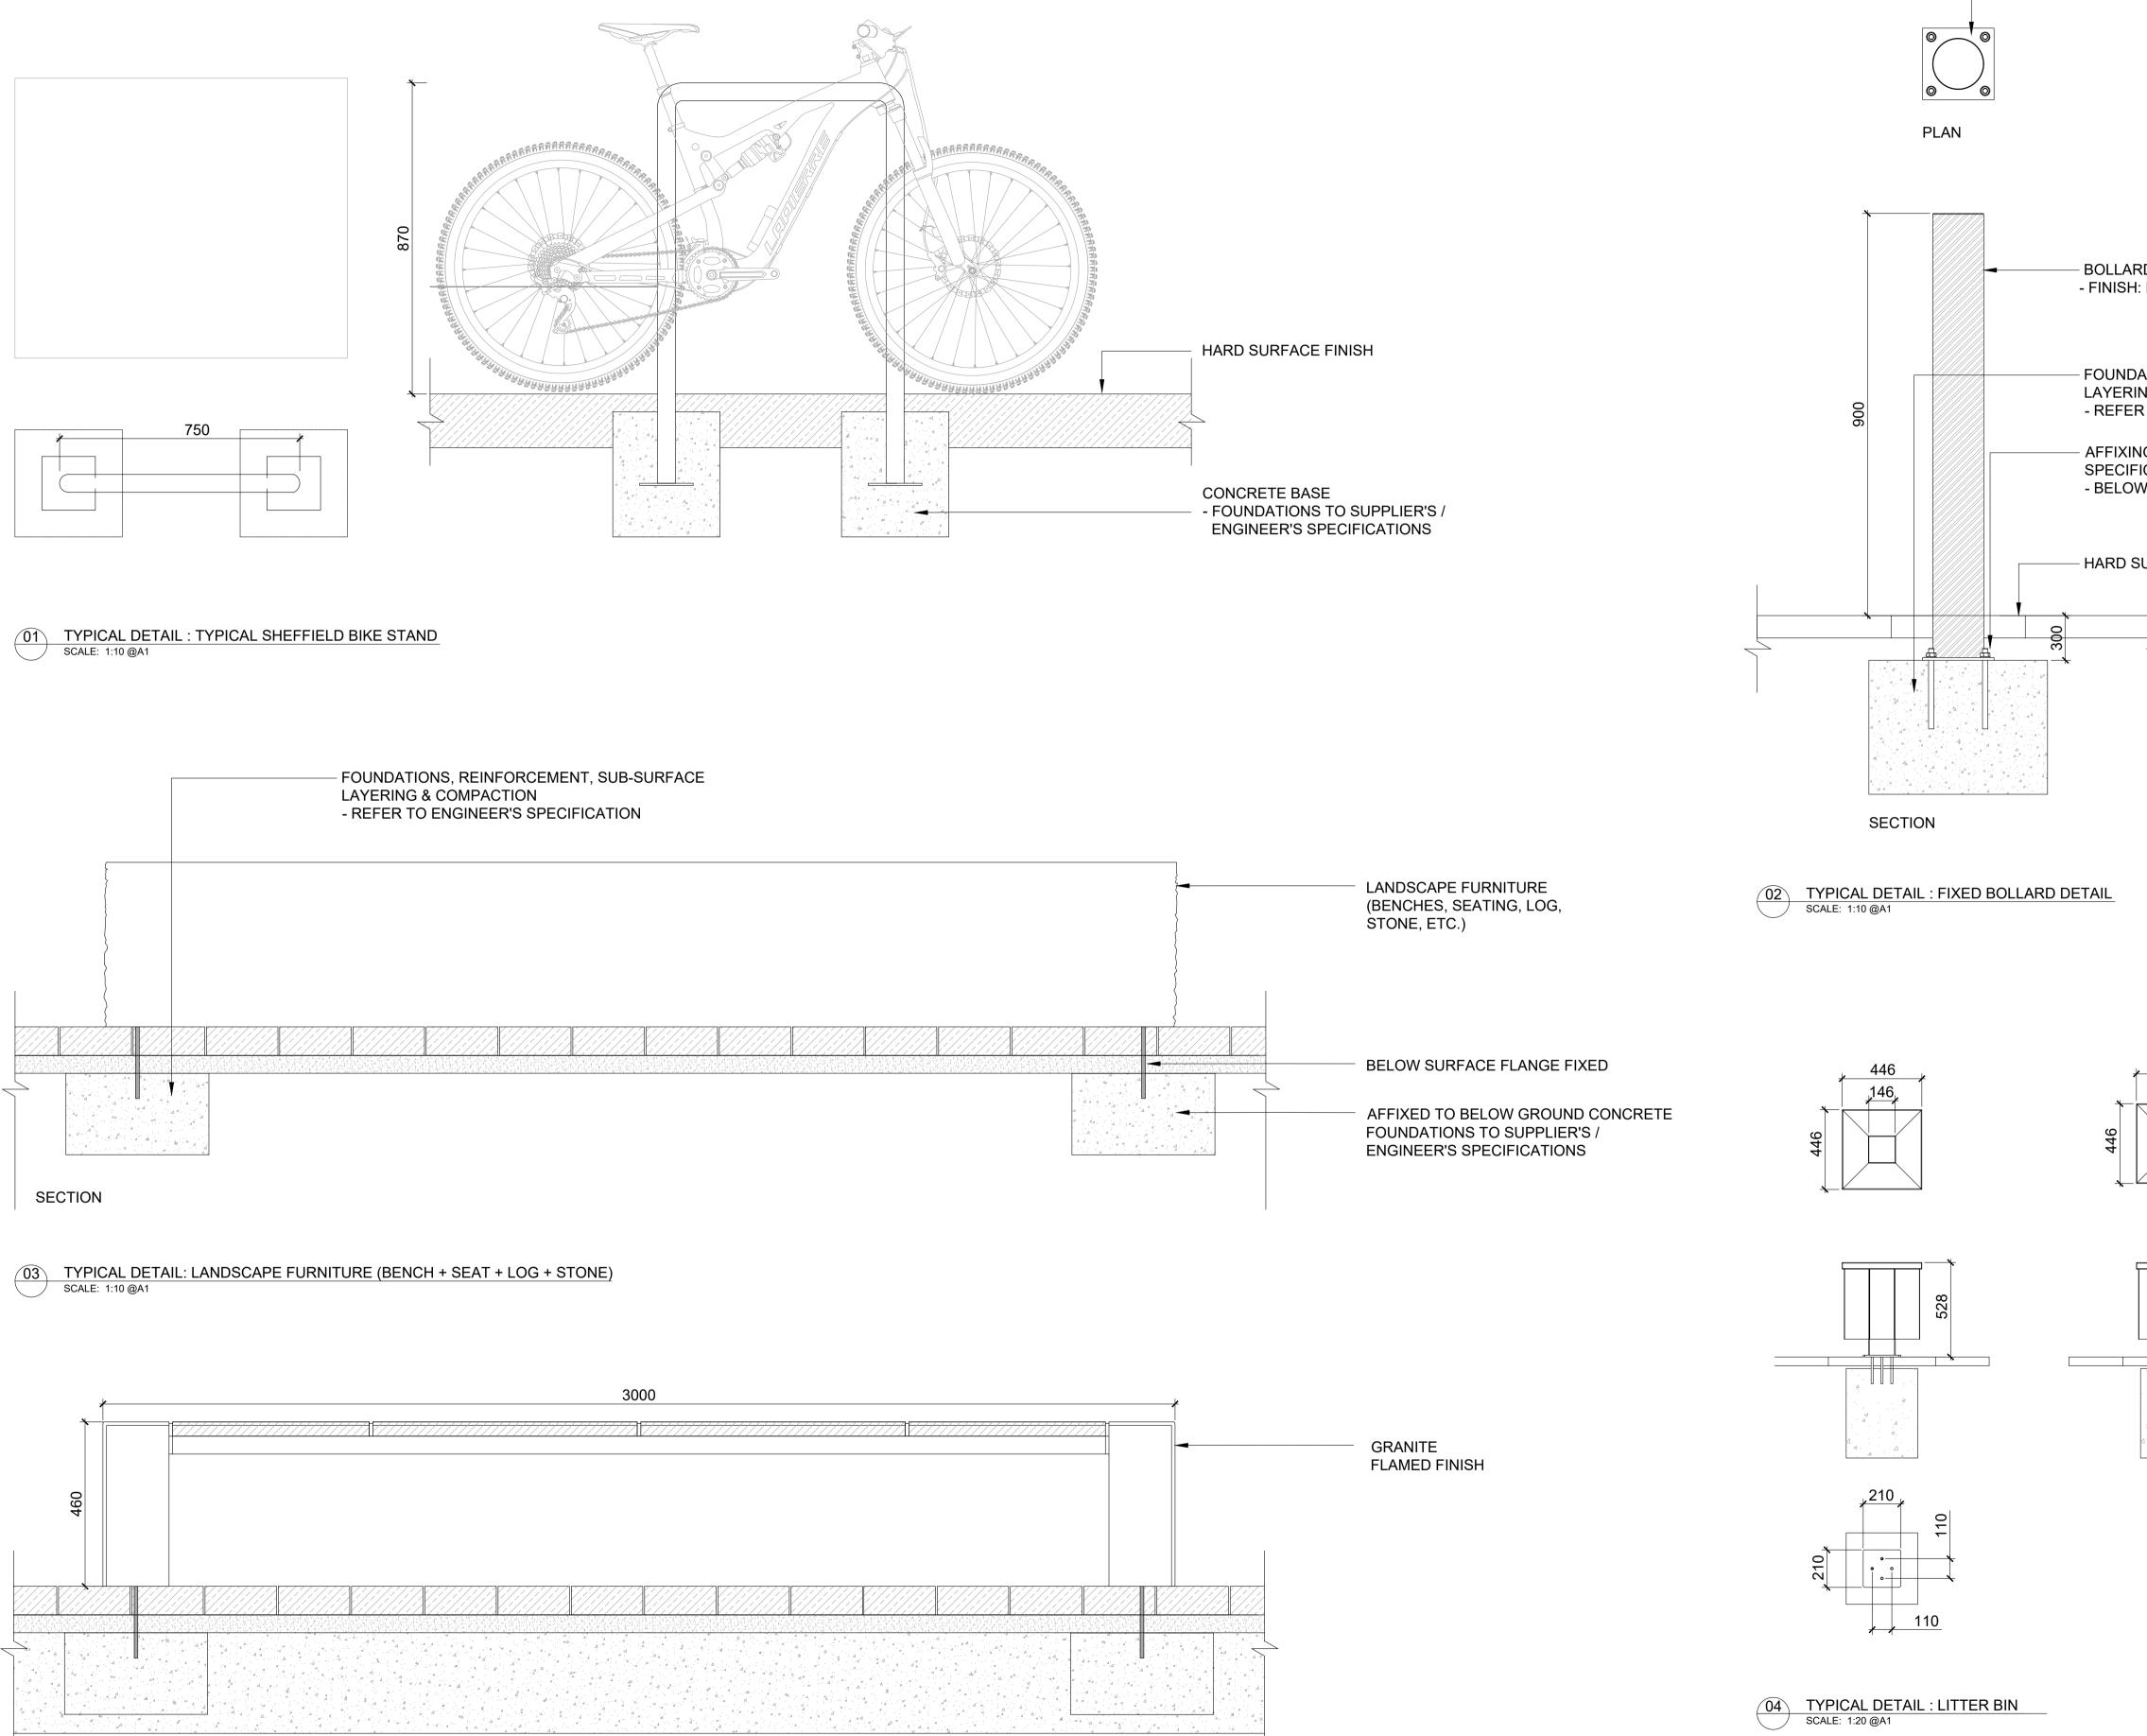

|                                                                                                           | NOTE<br>ALL DIMENSIONS TO BE CHECKED ON SITE<br>NO DIMENSIONS TO BE SCALED FROM THIS DRAWING<br>THIS DRAWING IS TO BE READ IN CONJUNCTION WITH<br>RELEVANT CONSULTANTS DRAWINGS<br>NO PART OF THIS DOCUMENT MAY BE RE-PRODUCED OR                      |
|-----------------------------------------------------------------------------------------------------------|--------------------------------------------------------------------------------------------------------------------------------------------------------------------------------------------------------------------------------------------------------|
| – AFFIXING TO SUPPLIER'S<br>SPECIFICATIONS                                                                | TRANSMITTED IN ANY FORM OR STORED IN ANY RETRIEVAL<br>SYSTEM OF ANY NATURE WITHOUT THE WRITTEN PERMISSION<br>OF THE LANDSCAPE ARCHITECT AS COPYRIGHT HOLDER EXCEPT<br>AS AGREED FOR USE ON THE PROJECT FOR WHICH THE<br>DOCUMENT WAS ORIGINALLY ISSUED |
|                                                                                                           | APPLICANT: LISCOVE LIMITED                                                                                                                                                                                                                             |
|                                                                                                           | ARCHITECTS: MCORM ARCHITECTS                                                                                                                                                                                                                           |
|                                                                                                           |                                                                                                                                                                                                                                                        |
| - BOLLARD @ 1200mm LONG<br>- FINISH: BRUSHED STAINLESS STEEL                                              |                                                                                                                                                                                                                                                        |
| - FOUNDATIONS, REINFORCEMENT, SUB-SURFACE<br>LAYERING & COMPACTION<br>- REFER TO ENGINEER'S SPECIFICATION |                                                                                                                                                                                                                                                        |
| - AFFIXING TO SUPPLIER'S<br>SPECIFICATIONS<br>- BELOW SURFACE FLANGE FIXED                                |                                                                                                                                                                                                                                                        |
| - HARD SURFACE FINISH                                                                                     |                                                                                                                                                                                                                                                        |
|                                                                                                           |                                                                                                                                                                                                                                                        |
|                                                                                                           |                                                                                                                                                                                                                                                        |
|                                                                                                           |                                                                                                                                                                                                                                                        |
| <u>ETAIL</u>                                                                                              |                                                                                                                                                                                                                                                        |
|                                                                                                           |                                                                                                                                                                                                                                                        |
| 446 k                                                                                                     |                                                                                                                                                                                                                                                        |
| 946                                                                                                       |                                                                                                                                                                                                                                                        |
|                                                                                                           |                                                                                                                                                                                                                                                        |
|                                                                                                           |                                                                                                                                                                                                                                                        |
|                                                                                                           |                                                                                                                                                                                                                                                        |
|                                                                                                           |                                                                                                                                                                                                                                                        |
|                                                                                                           |                                                                                                                                                                                                                                                        |
|                                                                                                           | REVISIONS:      Job No.    30A6A    Drawn By    AC, BA, RM      Dwg No.    L1-904_1    Checked By    JM                                                                                                                                                |
|                                                                                                           | Scale  INDICATED@A1  Date  2024    JOB DESCRIPTION                                                                                                                                                                                                     |
|                                                                                                           | Site  KILTERNAN    Project  KILTERNAN VILLAGE LRD                                                                                                                                                                                                      |
|                                                                                                           | Title HARD LANDSCAPE DETAILS<br>- ELEMENTS & FURNITURE - SHEET 1 OF 5                                                                                                                                                                                  |
|                                                                                                           | Architects 33 Rock Road, Williamstown, Blackrock, Co. Dublin<br>Telephones : 2121 800 Fax :2121 007 E mail : info@nmp.ie                                                                                                                               |